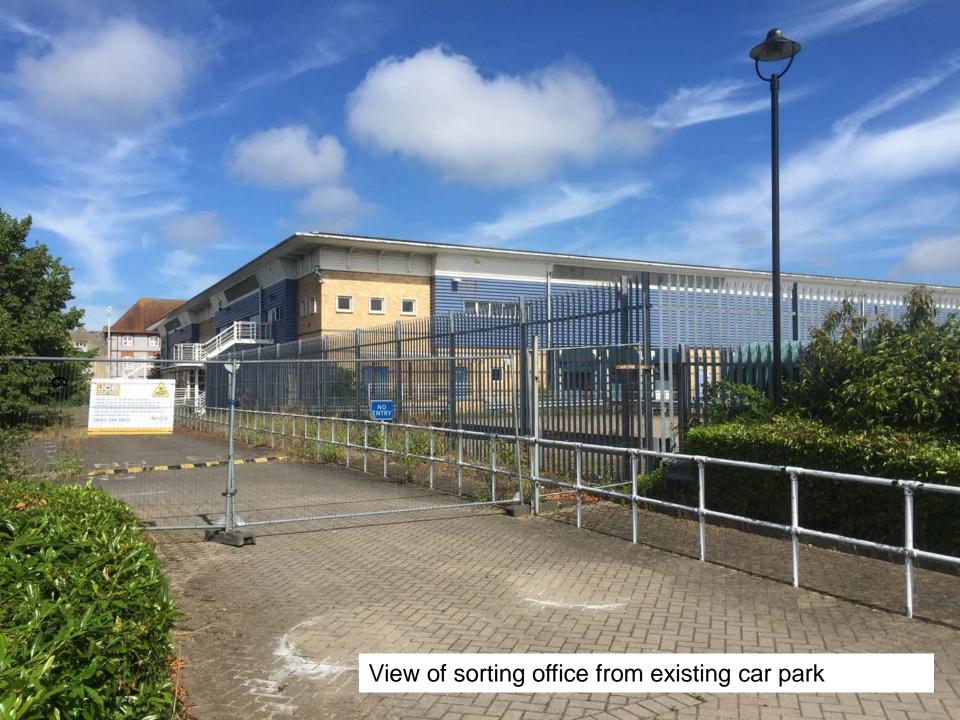

- This planning committee meeting is held in public, but it is not a public meeting.
- There will be opportunity for the public to address the committee on each application.
- If you wish to speak for or against a planning application, you will need to have either requested it in advance, or fill out and hand in one of the available speaker forms.
- Information on meeting protocol and conduct at committee is set out in the Code of Practice.
- You can find a copy of the Code of Practice in the committee agenda, just before the first planning application report.































Proposed Site Plan



## NOHEDULE OF ACCOMMODATION

Unit 1 Not Waterbouse Asso Office (197) First Pleot) Total Area

38,000 sq 8 (3,600ml) 4,600 sq ft (418ml) 40,560 sq ft (4,541ml)

22,500 eq 8 (2,000m²)

17,350 sq 9 (1,045er) 1,258 sq 9 (116er) 12,000 sq 9 (1,166er)

Unit 2

17,500 og 8 (1,600 er) 2,500 og ft (150 er) 19,500 og ft (1,912 er)

Unit 3 Net Watehouse Awa Office (15% First Plant) Total Artes

Unit 4 Net Wanehouse Area Office (15% First Floor) Total Area

11.355 aq 11(1,045m²) 1.365 aq 11 (116m²) 12,696 aq 15 (1,165m²)

Unit 6 Set Waterhover Area

Office (18th Piret Floor Total Area

Unit 7 Not Watchquae Area Office (13% First Floor) Total Area

6.300 og 6 (580mf) 700 og 5 (65mf) 7,800 og 8 (660mf)

8:100 sq ft (190sel) 600 sq ft (190sel) 9:808sq ft (300s