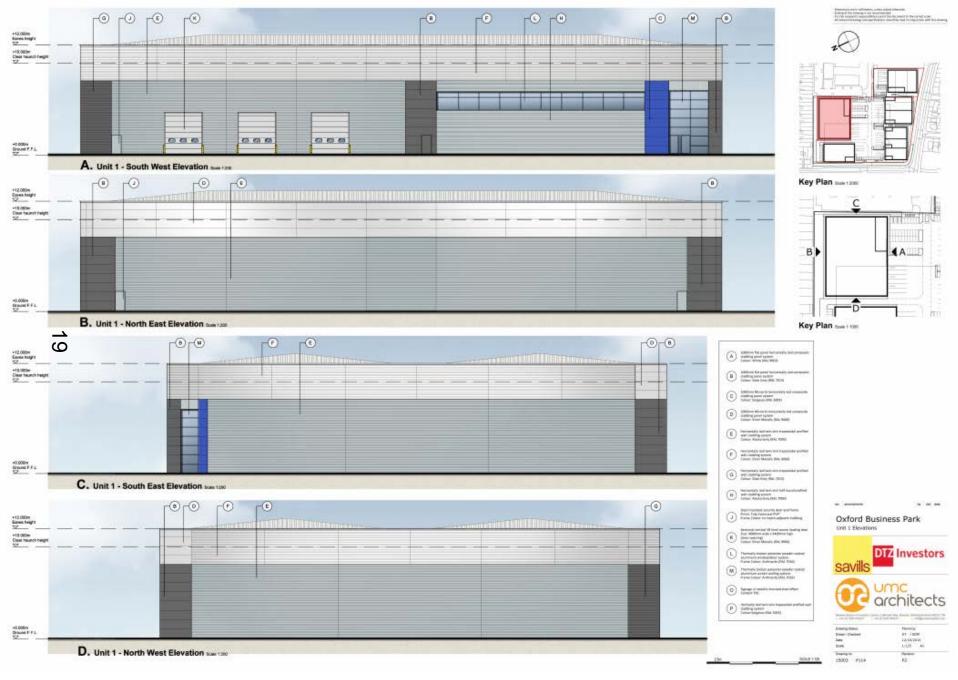

Unit 1 – Floor Plan

Unit 1 – Office Plan

Unit 1 - Elevations

<u>30</u> 2015 1100

Unit 2 – Office Layout

Unit 2 - Elevations

Unit 3 – Floor Plan

Unit 3 – Office layout