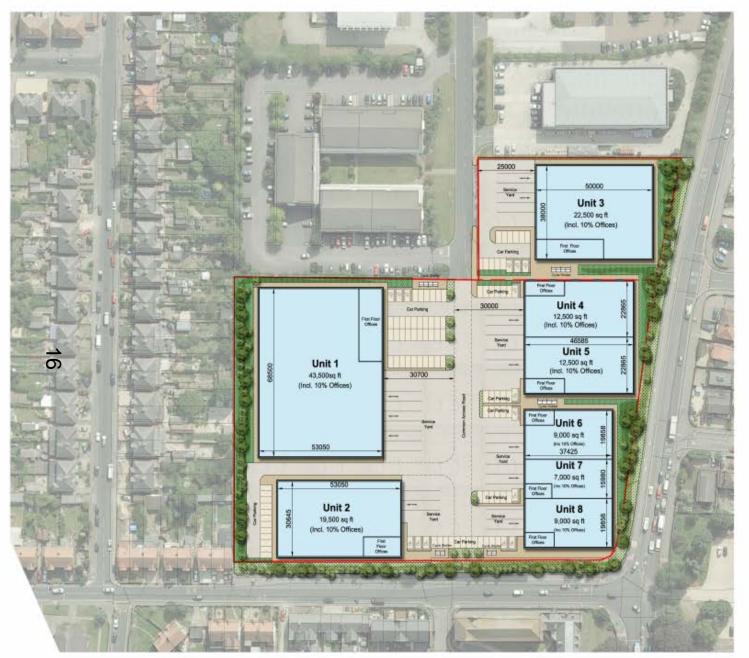

Proposed Site Plan

## NOHEDULE OF ACCOMMODATION

Unit 1 Not Waterbouse Asso Office (197) First Pleot) Total Area

38,000 sq 8 (3,600ml) 4,600 sq ft (418ml) 40,560 sq ft (4,541ml)

22,500 eq 8 (2,000m²)

17,350 sq 9 (1,045er) 1,258 sq 9 (116er) 12,000 sq 9 (1,166er)

Unit 2

17,500 og 8 (1,600 er) 2,500 og ft (150 er) 19,500 og ft (1,912 er)

Unit 3 Net Watehouse Awa Office (15% First Plant) Total Artes

Unit 4 Net Wanehouse Area Office (15% First Floor) Total Area

11.355 aq 11(1,045m²) 1.365 aq 11 (116m²) 12,696 aq 15 (1,165m²)

Unit 6 Set Waterhover Area

Office (18th Piret Floor Total Area

Unit 7 Not Watchquae Area Office (13% First Floor) Total Area

6.300 og 6 (580mf) 700 og 5 (65mf) 7,800 og 8 (660mf)

8:100 sq ft (190sel) 600 sq ft (190sel) 9:808sq ft (300sel)

138,500 ng % H 2,586m<sup>2</sup>;

RET Aven (2.10 Hectaria)

Oxford Business Park Site Plan

2.500 W

Oxford Business Park
Unit 1 Building Layout

DTZ Investors

Drowing States Families 27 / 2004
Drown Overleich 27 / 2004
Drowing 10 1009 A1
Drowing no Residen