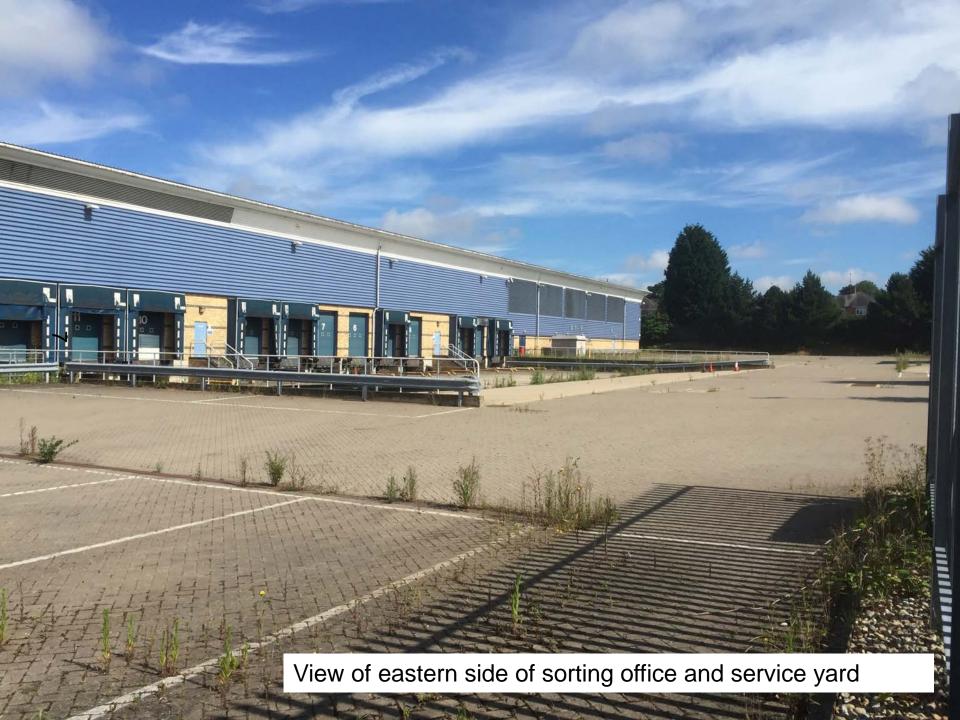

- This planning committee meeting is held in public, but it is not a public meeting.
- There will be opportunity for the public to address the committee on each application.
- If you wish to speak for or against a planning application, you will need to have either requested it in advance, or fill out and hand in one of the available speaker forms.
- Information on meeting protocol and conduct at committee is set out in the Code of Practice.
- You can find a copy of the Code of Practice in the committee agenda, just before the first planning application report.































Proposed Site Plan



## NOHEDULE OF ACCOMMODATION

Unit 1 Not Waterbouse Asso Office (197) First Pleot) Total Area

38,000 sq 8 (3,600ml) 4,600 sq ft (418ml) 40,560 sq ft (4,541ml)

22,500 eq 8 (2,000m²)

17,350 sq 9 (1,045er) 1,258 sq 9 (116er) 12,000 sq 9 (1,166er)

Unit 2

17,500 og 8 (1,600 er) 2,500 og ft (150 er) 19,500 og ft (1,912 er)

Unit 3 Net Watehouse Awa Office (15% First Plant) Total Artes

Unit 4 Net Wanehouse Area Office (15% First Floor) Total Area

11.355 aq 11(1,045m²) 1.365 aq 11 (116m²) 12,696 aq 15 (1,165m²)

Unit 6 Set Waterhover Area

Office (18th Piret Floor Total Area

Unit 7 Not Watchquae Area Office (13% First Floor) Total Area

6.300 og 6 (580mf) 700 og 5 (65mf) 7,800 og 8 (660mf)

8:100 sq ft (190sel) 600 sq ft (190sel) 9:808sq ft (300sel