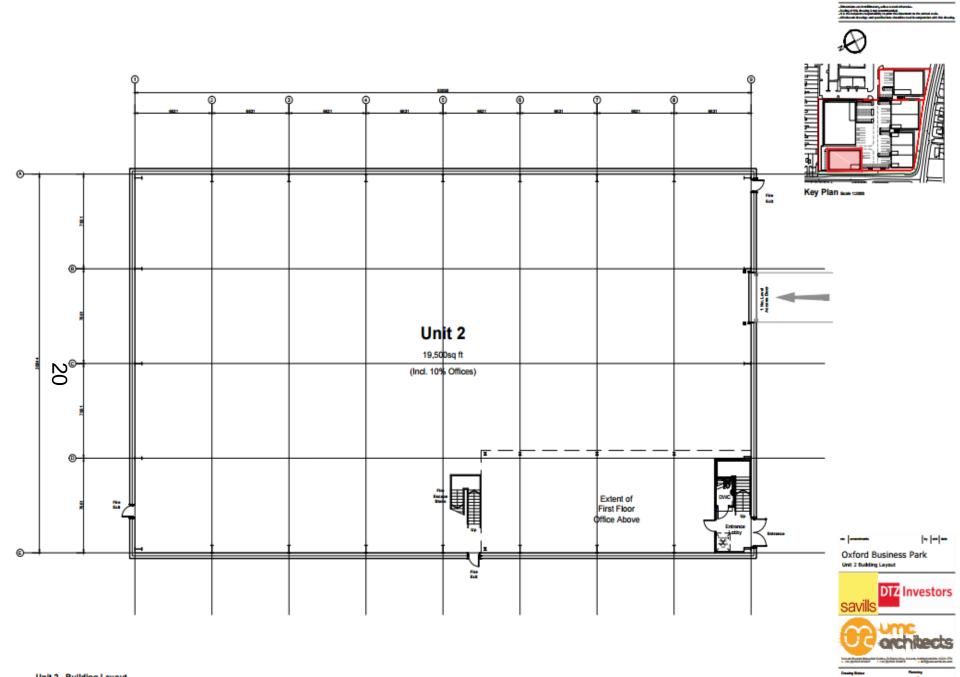

Unit 2

17,500 og 8 (1,600 er) 2,500 og ft (150 er) 19,500 og ft (1,912 er)

Unit 3 Net Watehouse Awa Office (15% First Plant) Total Artes

Unit 4 Net Wanehouse Area Office (15% First Floor) Total Area

11.355 aq 11(1,045m²) 1.365 aq 11 (116m²) 12,696 aq 15 (1,165m²)

Unit 1 – Floor Plan

Unit 1 – Office Plan

Unit 1 - Elevations

<u>30</u> 2015 1100

Unit 2 – Office Layout

Unit 2 - Elevations

Unit 3 – Floor Plan

Unit 3 – Office layout