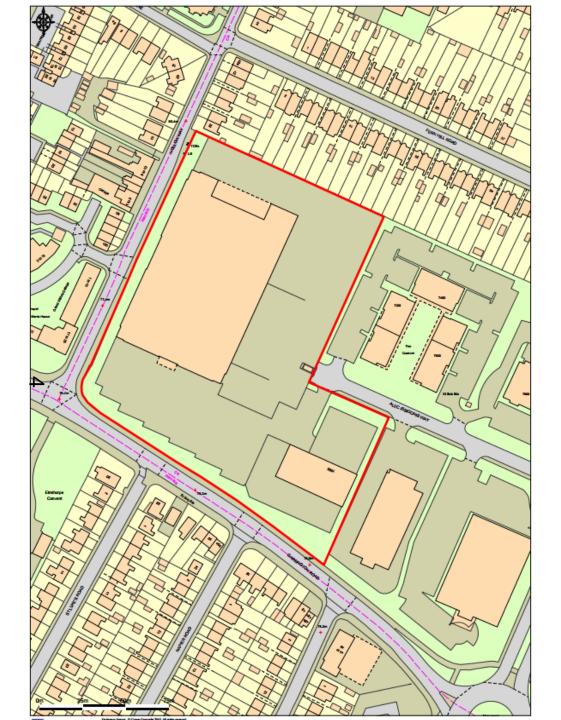

- This planning committee meeting is held in public, but it is not a public meeting.
- There will be opportunity for the public to address the committee on each application.
- If you wish to speak for or against a planning application, you will need to have either requested it in advance, or fill out and hand in one of the available speaker forms.
- Information on meeting protocol and conduct at committee is set out in the Code of Practice.
- You can find a copy of the Code of Practice in the committee agenda, just before the first planning application report.































Proposed Site Plan



## NOHEDULE OF ACCOMMODATION

Unit 1 Not Waterbouse Asso Office (197) First Pleot) Total Area

38,000 sq 8 (3,600ml) 4,600 sq ft (418ml) 40,560 sq ft (4,541ml)

22,500 eq 8 (2,000m²)

17,350 sq 9 (1,045er) 1,258 sq 9 (116er) 12,000 sq 9 (1,166er)

Unit 2

17,500 og 8 (1,600 er) 2,500 og ft (150 er) 19,500 og ft (1,912 er)

Unit 3 Net Watehouse Awa Office (15% First Plant) Total Artes

Unit 4 Net Wanehouse Area Office (15% First Floor) Total Area

11.355 aq 11(1,045m²) 1.365 aq 11 (116m²) 12,696 aq 15 (1,165m²)

Unit 6 Set Waterhover Area

Office (18th Piret Floor Total Area

Unit 7 Not Watchquae Area Office (13% First Floor) Total Area

6.300 og 6 (580mf) 700 og 5 (65mf) 7,800 og 8 (660mf)

8:100 sq ft (190sel) 600 sq ft (190sel) 9:808sq ft (